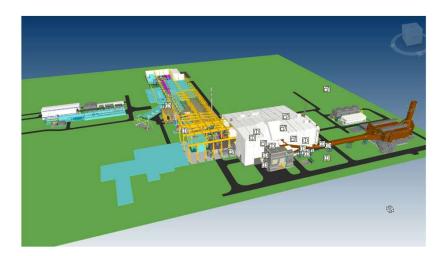

### 3D Integrated Engineering

Plant Layout, mechanical, piping, electrical, hydraulic, and civil engineering.

· LAYOUT NUCOR STEEL: GALLATTIN PLANT

13