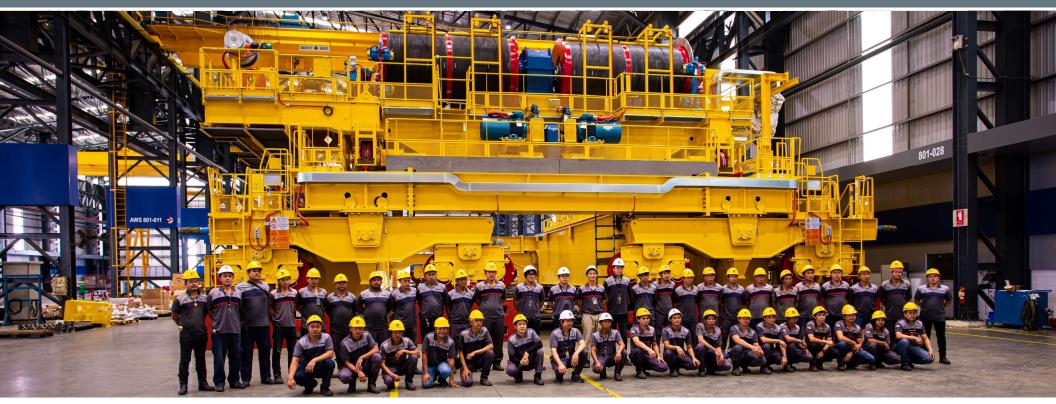

### Danieli Thailand Overview

### **DANIELI**

2006 START OF OPERATIONS 450,000 m<sup>2</sup> TOTAL SURFACE

90,000 m<sup>2</sup> WORKSHOP AREA 15,000 m<sup>2</sup>
TECHNICAL AND
ADMIN OFFICES

1,500 people EMPLOYMENT

600 manufacturing 200 engineers 200 overhead > 400 outsource