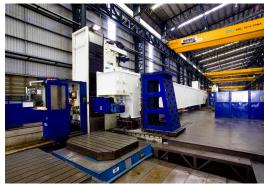

Capability to milling over 50m length and high over 5 m

CORPORACION ACEROS AREQUIPA setting scheme of crane beam length 54m