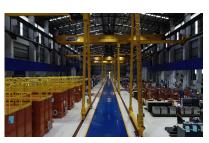

### Danieli Thailand Overview

### **DANIELI**

2006 START OF OPERATIONS 450,000 m<sup>2</sup> TOTAL SURFACE

90,000 m<sup>2</sup> WORKSHOP AREA 15,000 m<sup>2</sup>
TECHNICAL AND
ADMIN OFFICES

1,500 people EMPLOYMENT

600 manufacturing 200 engineers 200 overhead > 400 outsource