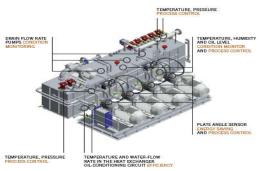

### Computer Numerical Control machine for achieve the high precision class supported by the Coordinate Measuring Machine

Our machine work shop have full capacity to achieve and control the highest precision class requirements

Capability to milling over 50m length and high over 5 m

CORPORACION ACEROS AREQUIPA setting scheme of crane beam length 54m