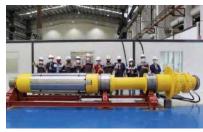

Capability to milling over 50m length and high over 5 m

CORPORACION ACEROS AREQUIPA setting scheme of crane beam length 54m