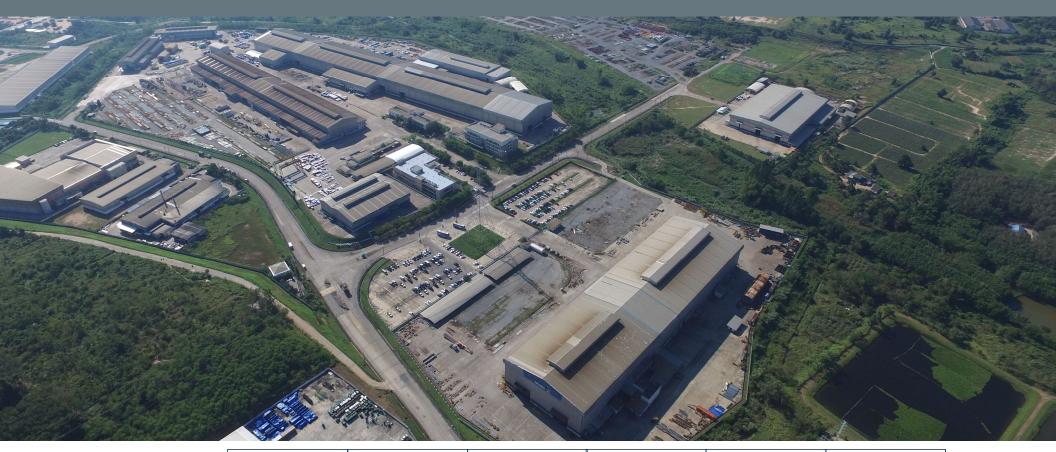

### Danieli Thailand Overview

### **DANIELI**

2006 START OF OPERATIONS 450,000 m<sup>2</sup> TOTAL SURFACE

90,000 m<sup>2</sup> WORKSHOP AREA 15,000 m<sup>2</sup>
TECHNICAL AND
ADMIN OFFICES

1,500 people EMPLOYMENT

600 manufacturing 200 engineers 200 overhead > 400 outsource