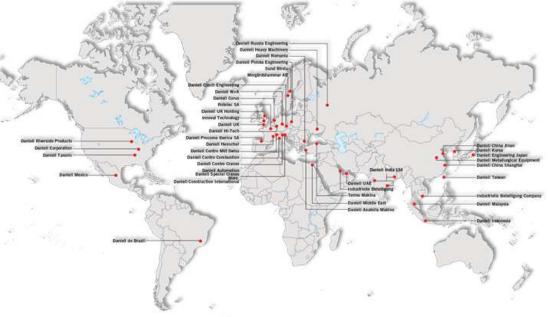

## Danieli Design and manufacturing centers worldwide presence

| Company              | Location                             | Total Area             | Workshop<br>Area      |
|----------------------|--------------------------------------|------------------------|-----------------------|
| Danieli Headquarters | Buttrio,<br>Italy                    | 320,000 m <sup>2</sup> | 92,000 m <sup>2</sup> |
| Danieli China        | Changshu,<br>Shanghai                | 200,000 m <sup>2</sup> | 90,000 m <sup>2</sup> |
| Danieli Thailand     | Rayong,<br>Bangkok                   | 450,000 m <sup>2</sup> | 90,000 m <sup>2</sup> |
| Danieli India        | Sri City,<br>Andhra Pradesh          | 320,000 m <sup>2</sup> | 41,000 m <sup>2</sup> |
| Danieli Austria      | Völkermarkt,<br>Carinthia            | 40,000 m <sup>2</sup>  | 6,000 m <sup>2</sup>  |
| Danieli Germany      | Meinerzhagen,<br>Nordrhein-Westfalen | 4,200 m <sup>2</sup>   | 2,800 m <sup>2</sup>  |