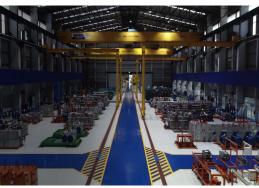

### Danieli Thailand Overview

### **DANIELI**

2006 START OF OPERATIONS 450,000 m<sup>2</sup> TOTAL SURFACE

90,000 m<sup>2</sup> WORKSHOP AREA 15,000 m<sup>2</sup>
TECHNICAL AND
ADMIN OFFICES

1,500 people EMPLOYMENT

600 manufacturing 200 engineers 200 overhead > 400 outsource