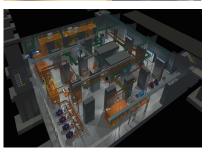

### 3D Integrated Engineering

Plant Layout, mechanical, piping, electrical, hydraulic, and civil engineering.

· LAYOUT NUCOR STEEL: GALLATTIN PLANT

13