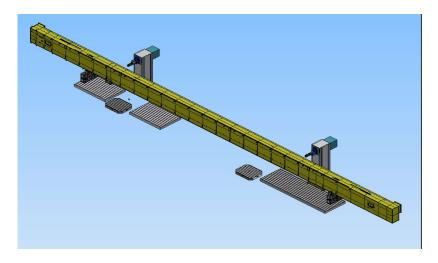

Capability to milling over 50m length and high over 5 m

CORPORACION ACEROS AREQUIPA setting scheme of crane beam length 54m