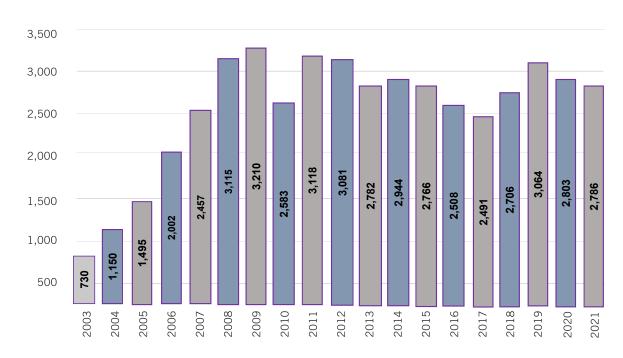

Minimills, micromills and nanomills

104

### Danieli Thailand Main Scorecard

#### **DANIELI**

38
Energiron direct reduction plants

147
Blast furnace and converter projects

505
Heavy section, bar and wirerod mills

74
Seamless tube and welded pipe mills

156 Complete electric steel meltshops 2,313
Casting strands for slabs, blooms and billets

390 Extrusion and forging presses

894
Recycling equipment shredders, shears, bailers

333 Hot strip, plate and cold rolling mills 1,799
Strip processing and finishing lines

150,000 hours/year of technical support and consultancy 362
Fume dedusting and water treatement plants

## Danieli Financial position

### **DANIELI**



**Gianpietro Benedetti** CHAIRMAN OF THE BOARD OF DIRECTORS

#### (millions of euro)

#### Danieli Group: Sales Revenue



## Danieli Design and manufacturing centers worldwide presence

| Company              | Location                             | Total Area             | Workshop<br>Area      |
|----------------------|--------------------------------------|------------------------|-----------------------|
| Danieli Headquarters | Buttrio,<br>Italy                    | 320,000 m <sup>2</sup> | 92,000 m <sup>2</sup> |
| Danieli China        | Changshu,<br>Shanghai                | 200,000 m <sup>2</sup> | 90,000 m <sup>2</sup> |
| Danieli Thailand     | Rayong,<br>Bangkok                   | 450,000 m <sup>2</sup> | 90,000 m <sup>2</sup> |
| Danieli India        | Sri City,<br>Andhra Pradesh          | 320,000 m <sup>2</sup> | 41,000 m <sup>2</sup> |
| Danieli Austria      | Völkermarkt,<br>Carinthia