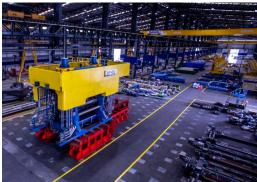

Capability to milling over 50m length and high over 5 m

CORPORACION ACEROS AREQUIPA setting scheme of crane beam length 54m